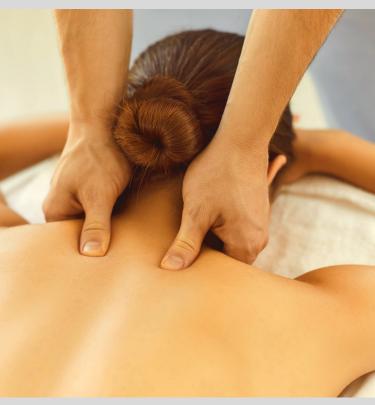

### MASSAGE THERAPY

### **SWEDISH MASSAGE**

A relaxing massage using classic techniques to improve circulation & soothe muscles for a total sense of well-being.

### **DEEP TISSUE MASSAGE**

A deep rhythmic pressure massage to alleviate stress, ease aching muscles & revive the senses.

30 mins £35

45 mins £45

60 mins £55